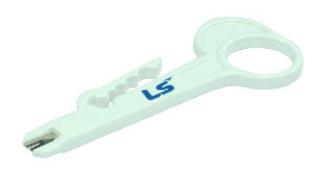

## Description

Easy and safe to use, punch down wires on modular connectors. Strip twisted-pair UTP/STP data cables and wires and terminates wires into 110 blocks. Great for CAT-5, CAT-5e, and CAT-6 data cable. Plastic punch down tool.

## Part Numbers

| Description                | Part Numbers | Compatible Items                                                                                                                                                                                   |
|----------------------------|--------------|----------------------------------------------------------------------------------------------------------------------------------------------------------------------------------------------------|
| Cable stripper with cutter | LS-STOOL     | Cat 5e 110 Wiring Block LS-110WB-UC5ES-25P LS-110WB-UC5ES-50P LS-110WB-UC5ES-100P  Cat 6 GXC™ 110 Wiring Block LS-110WB-UC6-20P LS-110WB-UC6-40P LS-110WB-UC6-80P  •LS Cat 5, 5e, 6, 6A Date cable |